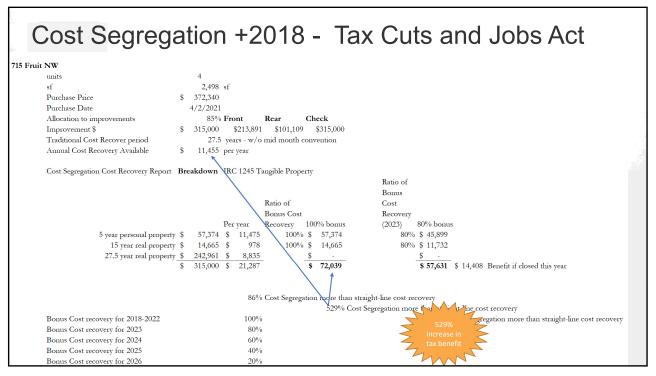

#### **Cost Segregation Study** CSSI 715 Fruit NW units sf 2.498 sf 372,340 Purchase Price Purchase Date 4/2/2021 Allocation to improvements 85% Front \$213,891 \$101,109 \$315,000 Improvement \$ 315,000 Traditional Cost Recover period 27.5 years - w/o mid month convention Annual Cost Recovery Available 11,455 per year Cost Segregation Cost Recovery Report Breakdown IRC 1245 Tangible Proper Per year 57,374 \$ 11,475 5 year personal property \$ 978 15 year real property \$ 14,665 \$ 242,961 \$ 27.5 year real property \$ 8,835 315,000 \$