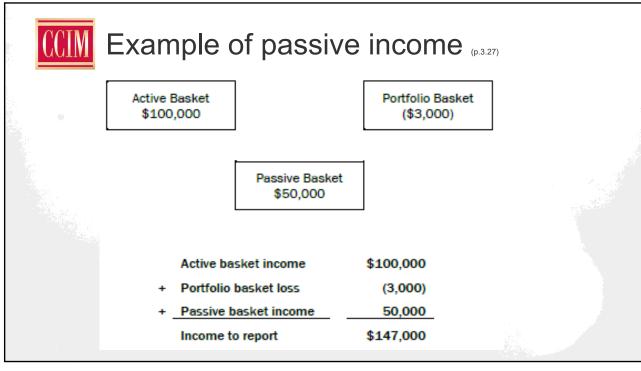

epreciable portions
- Tenant Improvements
  - Reduces taxable real estate income
  - Not a cash expense
  - · Provides tax shelter

39



### Passive Income and Losses (p.3.23)

- · Three types of income:
  - Active
    - · Salary, wages, commissions and tips
    - · Income from trade or business in which tax payer was a material participant
    - · Material participant = involved in operations on a regular, continuous and substantial basis
    - Test (469)
      - · Is it the investors primary business?
      - · Is the investor frequently on the premises?
      - · Does the investor have thorough knowledge?
  - Portfolio
    - · Interest, dividends royalties, gains or loss from these
  - Passive
    - Income from a trade or business that tax payer <u>does not</u> materially participate





# Section 469 (3.24) sets our 7 tests — must meet at least one, once a year

- 1. Participates more than 500 hours a year
- 2. Participation in the activity for the taxable year constitutes substantially all the participation (more than others)
- 3. Participates more than 100 hours and is not less than others (partners)
- 4. Significant participation for the taxable year and exceeds 500 hours
- 5. Materially participate in the activity for any five taxable years during the last 10
- 6. Activity is a personal service activity (health, law, engineering, accounting, etc.) for any three taxable years
- 7. Based on all the facts and circumstances, individual participates in the activity on a regular, continuous and substantial basis.



# The Real Estate professional exception

- Section 46