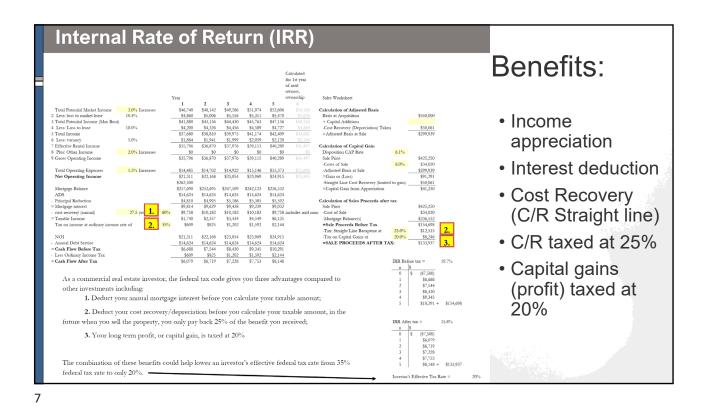

Δ

August 16, 2022 Part 4: Mr. Todd Clarke Managing Partner Casitas Clarke, LLC 524 Central SW, Suite 801 Albuquerque, NM 87102 Cost Segregation: Dear Mr. Clarke: This letter summarizes the results of the cost segregation study we have performed for your property located at 715 Fruit Avenue NW, Albuquerque, NM 87102. The purpose of our study was to identify certain assets of your property that could be classified into tangible personal property and other tangible property (IRC Section 1245 Property) and land improvements. Through our analysis we were able to segregate the costs of your assets into those categories listed as follows: 5 - Year Personal Property \$57.373.89 15 - Year Real Property \$14,665.18 27.5 - Year Real Property \$242,960.93 Total Project Cost Reviewed \$315,000.00 This letter and the accompanying report are solely for the use of segregating the costs of the subject facility, and are not to be referred to or distributed for any other purpose. Please recognize that in accordance with IRS regulations, the taxpayer is required to show the cost basis and depreciation allowance for each item. Accordingly, we recommend that sufficient records and documentation are maintained to meet the IRS requirement.

#### 715 Fruit NW

units

sf

2,498 sf

Purchase Price

\$ 372,340

Purchase Date

Allocation to improvements

Allocation to improvements

Improvement \$ 85%

Improvement \$ 315,000

Traditional Cost Recover period

Annual Cost Recovery Available

\$ 11,455 per year

#### **Cost Segregation Study** CSSI 715 Fruit NW units sf 2.498 sf 372,340 Purchase Price Purchase Date 4/2/2021 Allocation to improvements 85% Front \$213,891 \$101,109 \$315,000 Improvement \$ 315,000 Traditional Cost Recover period 27.5 years - w/o mid month convention Annual Cost Recovery Available 11,455 per year Cost Segregation Cost Recovery Report Breakdown IRC 1245 Tangible Proper Per year 57,374 \$ 11,475 5 year personal property \$ 978 15 year real property \$ 14,665 \$ 242,961 \$ 27.5 year real property \$ 8,835 315,000 \$