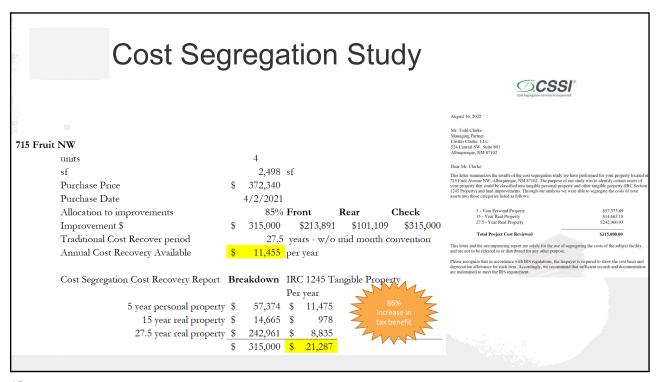

Δ

August 16, 2022 Part 4: Mr. Todd Clarke Managing Partner Casitas Clarke, LLC 524 Central SW, Suite 801 Albuquerque, NM 87102 Cost Segregation: Dear Mr. Clarke: This letter summarizes the results of the cost segregation study we have performed for your property located at 715 Fruit Avenue NW, Albuquerque, NM 87102. The purpose of our study was to identify certain assets of your property that could be classified into tangible personal property and other tangible property (IRC Section 1245 Property) and land improvements. Through our analysis we were able to segregate the costs of your assets into those categories listed as follows: 5 - Year Personal Property \$57.373.89 15 - Year Real Property \$14,665.18 27.5 - Year Real Property \$242,960.93 Total Project Cost Reviewed \$315,000.00 This letter and the accompanying report are solely for the use of segregating the costs of the subject facility, and are not to be referred to or distributed for any other purpose. Please recognize that in accordance with IRS regulations, the taxpayer is required to show the cost basis and depreciation allowance for each item. Accordingly, we recommend that sufficient records and documentation are maintained to meet the IRS requirement.

#### **Cost Segregation Study** CSSI 715 Fruit NW units sf 2.498 sf 372,340 Purchase Price Purchase Date 4/2/2021 Allocation to improvements 85% Front \$213,891 \$101,109 \$315,000 Improvement \$ 315,000 Traditional Cost Recover period 27.5 years - w/o mid month convention Annual Cost Recovery Available 11,455 per year Cost Segregation Cost Recovery Report Breakdown IRC 1245 Tangible Proper Per year 57,374 \$ 11,475 5 year personal property \$ 978 15 year real property \$ 14,665 \$ 242,961 \$ 27.5 year real property \$ 8,835 315,000 \$