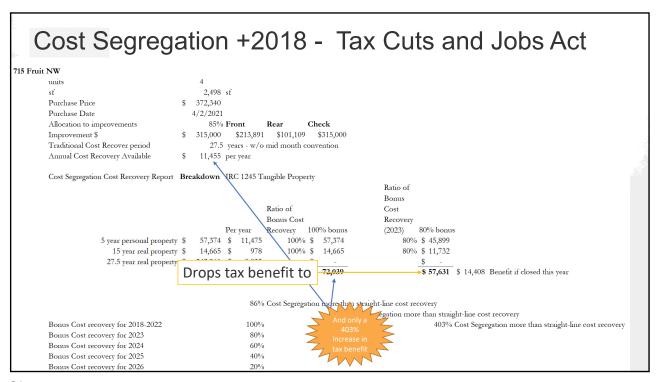

#### **Cost Segregation Study** CSSI 715 Fruit NW units sf 2.498 sf 372,340 Purchase Price Purchase Date 4/2/2021 Allocation to improvements 85% Front \$213,891 \$101,109 \$315,000 Improvement \$ 315,000 Traditional Cost Recover period 27.5 years - w/o mid month convention Annual Cost Recovery Available 11,455 per year Cost Segregation Cost Recovery Report Breakdown IRC 1245 Tangible Proper Per year 57,374 \$ 11,475 5 year personal property \$ 978 15 year real property \$ 14,665 \$ 242,961 \$ 27.5 year real property \$ 8,835 315,000 \$