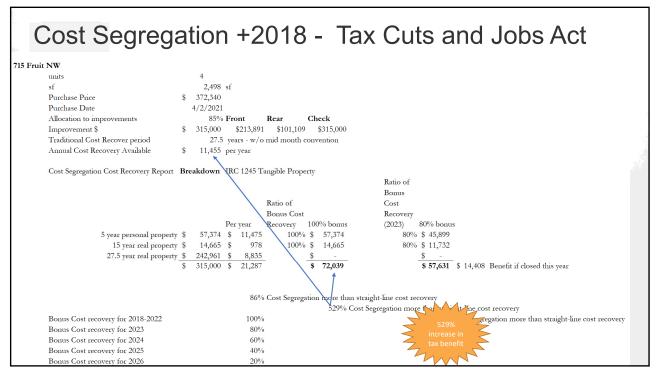

Δ

August 16, 2022 Part 4: Mr. Todd Clarke Managing Partner Casitas Clarke, LLC 524 Central SW, Suite 801 Albuquerque, NM 87102 Cost Segregation: Dear Mr. Clarke: This letter summarizes the results of the cost segregation study we have performed for your property located at 715 Fruit Avenue NW, Albuquerque, NM 87102. The purpose of our study was to identify certain assets of your property that could be classified into tangible personal property and other tangible property (IRC Section 1245 Property) and land improvements. Through our analysis we were able to segregate the costs of your assets into those categories listed as follows: 5 - Year Personal Property \$57.373.89 15 - Year Real Property \$14,665.18 27.5 - Year Real Property \$242,960.93 Total Project Cost Reviewed \$315,000.00 This letter and the accompanying report are solely for the use of segregating the costs of the subject facility, and are not to be referred to or distributed for any other purpose. Please recognize that in accordance with IRS regulations, the taxpayer is required to show the cost basis and depreciation allowance for each item. Accordingly, we recommend that sufficient records and documentation are maintained to meet the IRS requirement.

#### **Cost Segregation Study** CSSI 715 Fruit NW units sf 2.498 sf 372,340 Purchase Price Purchase Date 4/2/2021 Allocation to improvements 85% Front \$213,891 \$101,109 \$315,000 Improvement \$ 315,000 Traditional Cost Recover period 27.5 years - w/o mid month convention Annual Cost Recovery Available 11,455 per year Cost Segregation Cost Recovery Report Breakdown IRC 1245 Tangible Proper Per year 57,374 \$ 11,475 5 year personal property \$ 978 15 year real property \$ 14,665 \$ 242,961 \$ 27.5 year real property \$ 8,835 315,000 \$