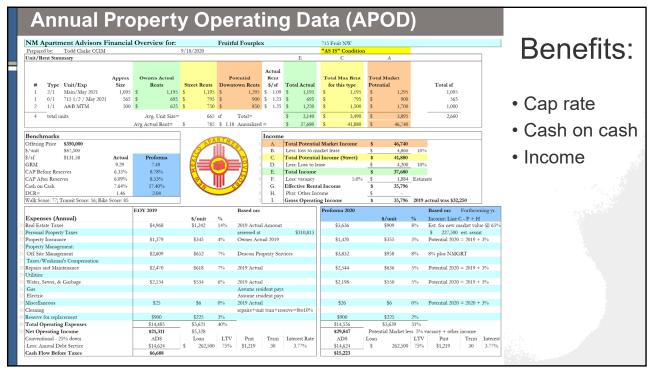

Sample Case Study: Taxation in CRE

- Straight line Cost Recovery
- Cost Segregation Cost Recovery
- 2018 Changes in tax law under Tax Cuts and Jobs Act





#### Agenda:

- 1. Benefits of owning commercial real estate
- 2. Introduction to case study property sound economics on its own
- 3. Benefit of Cost Recovery
- 4. Benefit of Cost Segregation studies
- 5. Benefit of 2018 tax changes 2018 Changes in tax law under Tax Cuts and Jobs Act
- 6. Comparison of #3-#5
- 7. How to drive your effective tax rate to 0.0%
- 8. Why you should acquire before year end 2022
- 9. Bonus Round are you fulltime in commercial real estate?

Δ







August 16, 2022 Part 4: Mr. Todd Clarke Managing Partner Casitas Clarke, LLC 524 Central SW, Suite 801 Albuquerque, NM 87102 Cost Segregation: Dear Mr. Clarke: This letter summarizes the results of the cost segregation study we have performed for your property located at 715 Fruit Avenue NW, Albuquerque, NM 87102. The purpose of our study was to identify certain assets of your property that could be classified into tangible personal property and other tangible property (IRC Section 1245 Property) and land improvements. Through our analysis we were able to segregate the costs of your assets into those categories listed as follows: 5 - Year Personal Property \$57.373.89 15 - Year Real Property \$14,665.18 27.5 - Year Real Property \$242,960.93 Total Project Cost Reviewed \$315,000.00 Thi