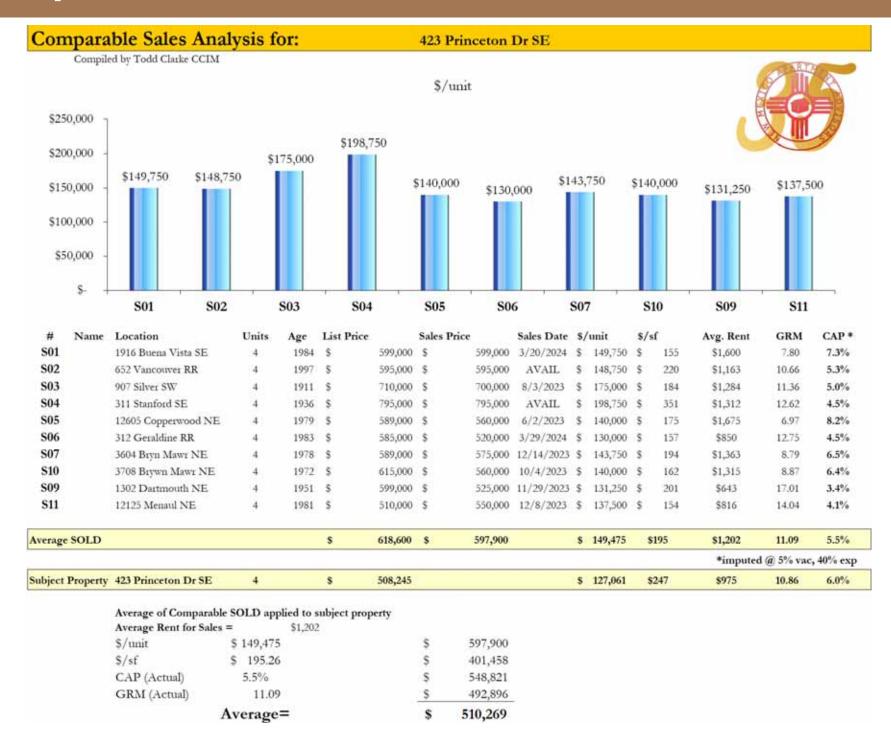

Legal: Lot 19, Block 19, University

**Heights Addition** 

Ask Price: \$508,245

**\$/ unit:** \$127,061

**\$ /sf:** \$247.20

|                                   | Actual/Est<br>(2023) | Proforma<br>(2024) |
|-----------------------------------|----------------------|--------------------|
| Avg. Rent:                        | \$975                | \$1,113            |
| GRM:                              | 10.86                | 9.52               |
| Cap Rate<br>Before<br>reserves:   | 6.13%                | 5.83%              |
| Cap Rate<br>After reserves:       | 5.96%                | 5.66%              |
| Year 1 NOI:                       | \$30,276             | \$28.742           |
| Cash on Cash:                     | 2.82%                | 1.61%              |
| Before Tax IRR:<br>After Tax IRR: | 15.4%<br>12.2%       |                    |