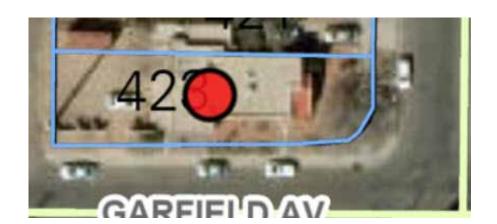

## **The Property**

Address: 423 Princeton Dr SE

Number of 4

Year of 1940 per county construction: assessors records

Bldg. Size: 2,056 sf +/- per Assessor

Site Size: 0.163 acres

Avg. Unit Size: 893 sf

**UPC#:** 101605717313631608

Legal: Lot 19, Block 19, University

**Heights Addition** 

Ask Price: \$508,245

**\$/ unit:** \$127,061

**\$ /sf:** \$247.20

|                                   | Actual/Est<br>(2023) | Proforma<br>(2024) |
|-----------------------------------|----------------------|--------------------|
| Avg. Rent:                        | \$975                | \$1,113            |
| GRM:                              | 10.86                | 9.52               |
| Cap Rate<br>Before<br>reserves:   | 6.13%                | 5.83%              |
| Cap Rate<br>After reserves:       | 5.96%                | 5.66%              |
| Year 1 NOI:                       | \$30,276             | \$28.742           |
| Cash on Cash:                     | 2.82%                | 1.61%              |
| Before Tax IRR:<br>After Tax IRR: | 15.4%<br>12.2%       |                    |