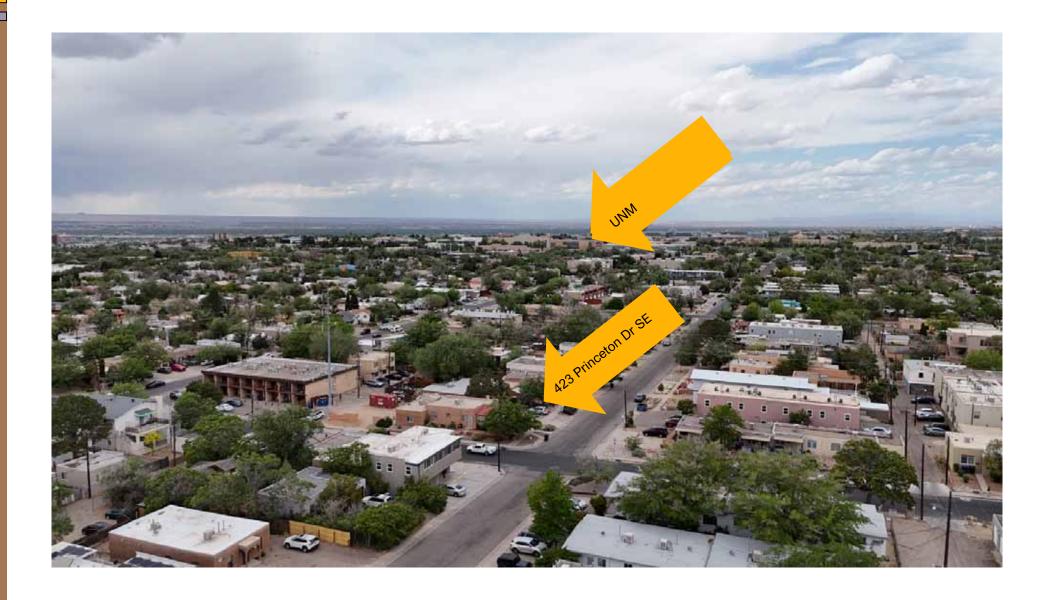

## **The Property**

Address: 423 Princeton Dr SE

Number of 4

Year of 1940 per county construction: assessors records

Bldg. Size: 2,056 sf +/- per Assessor

Site Size: 0.163 acres

Avg. Unit Size: 893 sf

**UPC#:** 101605717313631608