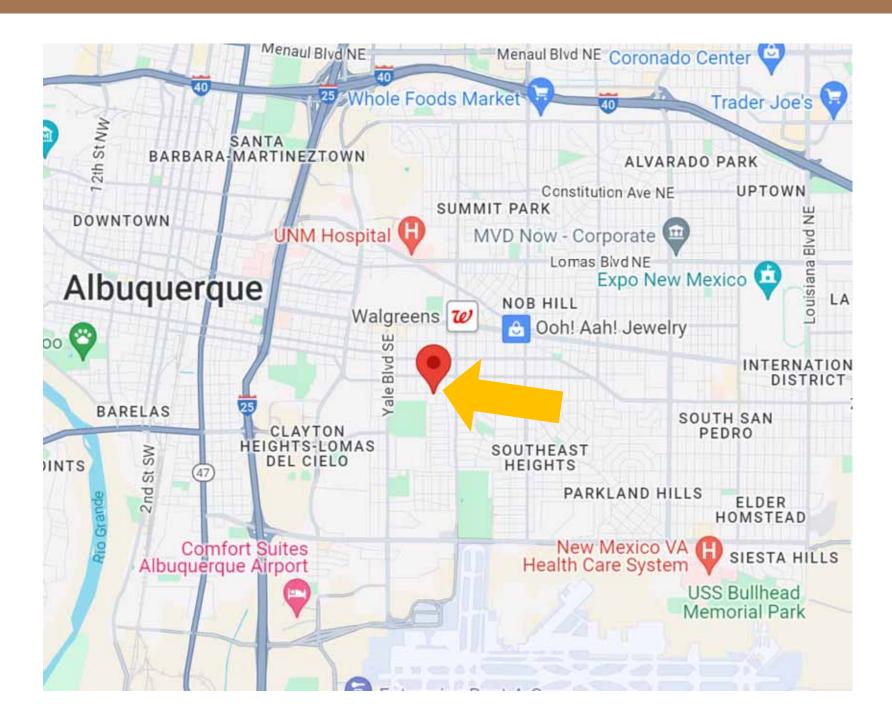

The owner is including the ocean container storage unit in the back.

Well located just blocks from UNM and CNM this property is well positioned for an owner occupant or an investor.

Do not miss out on this opportunity to buy a core asset in a market with strong economic growth from all of the new Netflix, Facebook, Intel, and Amazon jobs that have created a housing shortage that has led to double