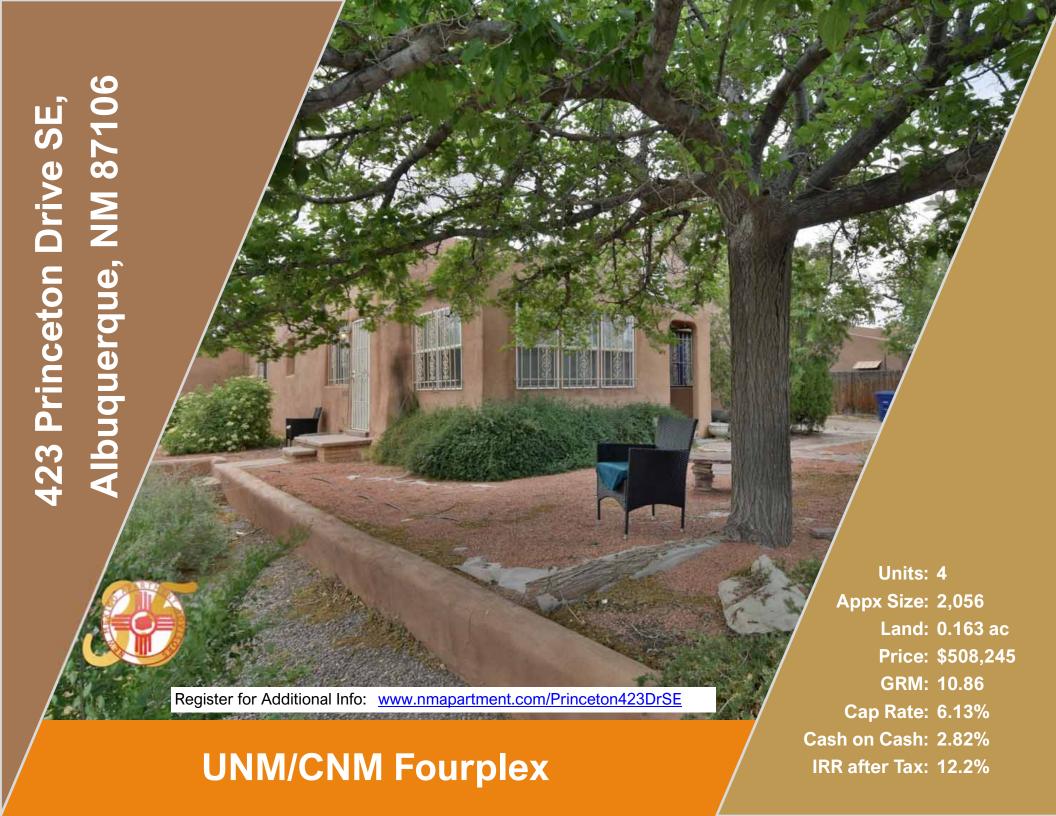

## The Offering

NM Apartment Advisors is excited to bring to market this rare opportunity to university area fourplex.

## **The Property**

Address: 423 Princeton Dr SE

Number of 4

Year of 1940 per county construction: assessors records

Bldg. Size: 2,056 sf +/- per Assessor

Site Size: 0.163 acres

Avg. Unit Size: 893 sf

**UPC#:** 101605717313631608

Legal: Lot 19, Block 19, University

**Heights Addition** 

Ask Price: \$508,245

**\$/ unit:** \$127,061

**\$ /sf:** \$247.20

|                                   | Actual/Est<br>(2023) | Proforma<br>(2024) |
|-----------------------------------|----------------------|--------------------|
| Avg. Rent:                        | \$975                | \$1,113            |
| GRM:                              | 10.86                | 9.52               |
| Cap Rate<br>Before<br>reserves:   | 6.13%                | 5.83%              |
| Cap Rate<br>After reserves:       | 5.96%                | 5.66%              |
| Year 1 NOI:                       | \$30,276             | \$28.742           |
| Cash on Cash:                     | 2.82%                | 1.61%              |
| Before Tax IRR:<br>After Tax IRR: | 15.4%<br>12.2%       |                    |