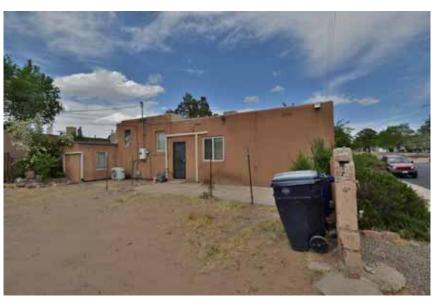

## **The Property**

Address: 423 Princeton Dr SE

Number of 4

Year of 1940 per county construction: assessors records

Bldg. Size: 2,056 sf +/- per Assessor

Site Size: 0.163 acres

Avg. Unit Size: 893 sf

**UPC#:** 101605717313631608

Legal: Lot 19, Block 19, University

**Heights Addition** 

Ask Price: \$508,245

**\$/ unit:** \$127,061

**\$ /sf:** \$247.20

|                                   | Actual/Est<br>(2023) | Proforma<br>(2024) |
|-----------------------------------|----------------------|--------------------|
| Avg. Rent:                        | \$975                | \$1,113            |
| GRM:                              | 10.86                | 9.52               |
| Cap Rate<br>Before<br>reserves:   | 6.13%                | 5.83%              |
| Cap Rate<br>After reserves:       | 5.96%                | 5.66%              |
| Year 1 NOI:                       | \$30,276             | \$28.742           |
| Cash on Cash:                     | 2.82%                | 1.61%              |
| Before Tax IRR:<br>After Tax IRR: | 15.4%<br>12.2%       |                    |