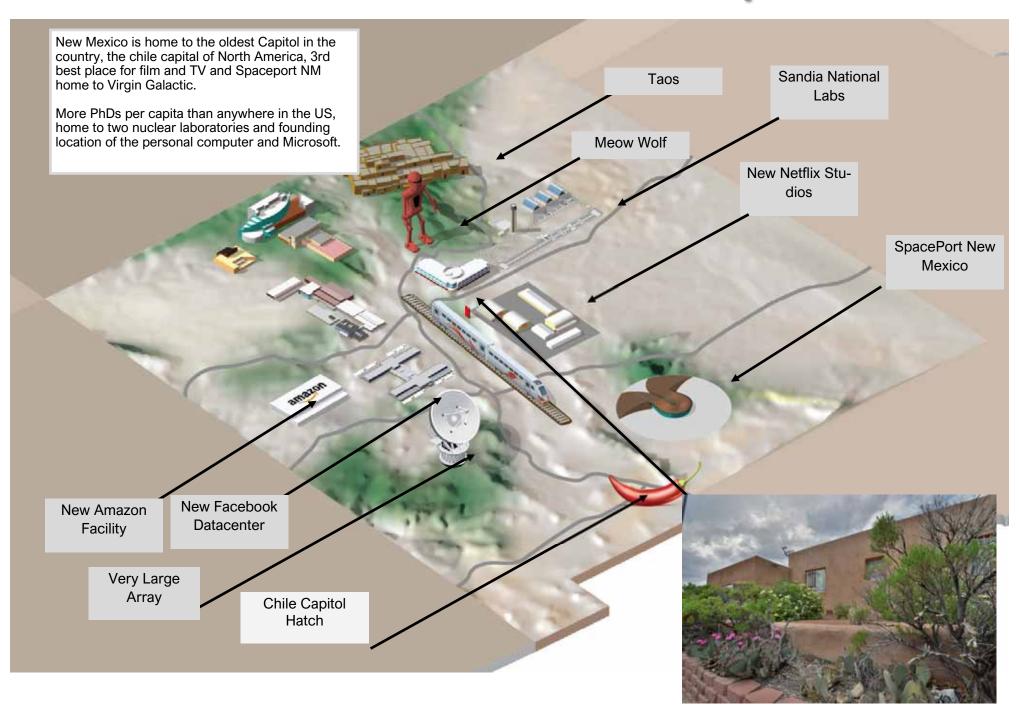

The owner is including the ocean container storage unit in the back.

Well located just blocks from UNM and CNM this property is well positioned for an owner occupant or an investor.

Do not miss out on this opportunity to buy a core asset in a market with strong economic growth from all of the new Netflix, Facebook, Intel, and Amazon jobs that have created a housing shortage that has led to double