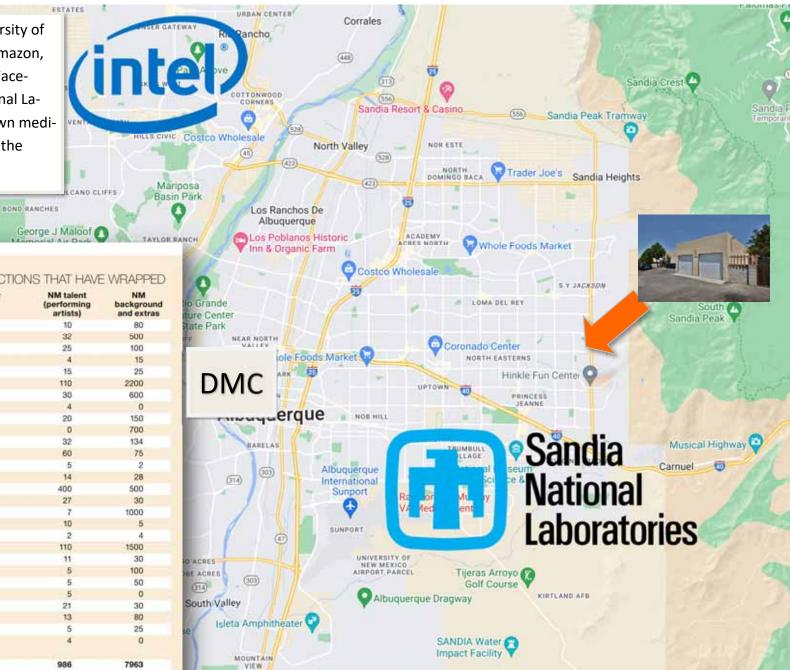

The owner is including the ocean container storage unit in the back.

Well located just blocks from UNM and CNM this property is well positioned for an owner occupant or an investor.

Do not miss out on this opportunity to buy a core asset in a market with strong economic growth from all of the new Netflix, Facebook, Intel, and Amazon jobs that have created a housing shortage that has led to double